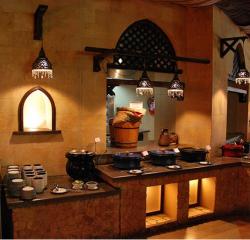

#### **Wood Works Fit Out**

Sheraton, The Gambia By Al Kharafy

Main Restaurant, Port Ghaleb Hotel, Marsa Allam By Al Kharafy

Restaurant wood works