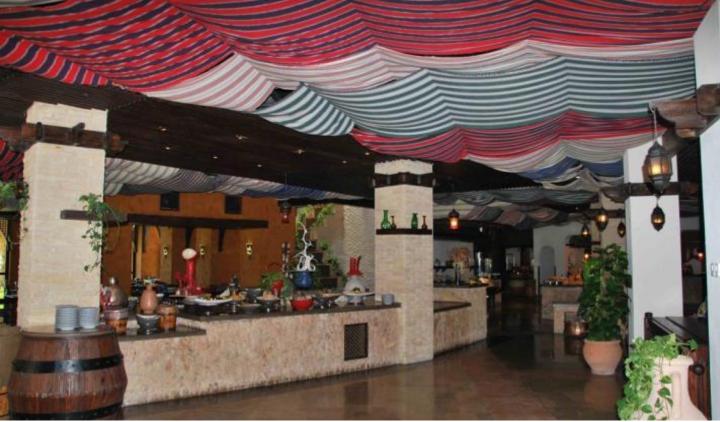

#### **Wood Works Fit Out**

Sheraton, The Gambia By Al Kharafy

Main Restaurant, Port Ghaleb Hotel, Marsa Allam By Al Kharafy

Restaurant wood works