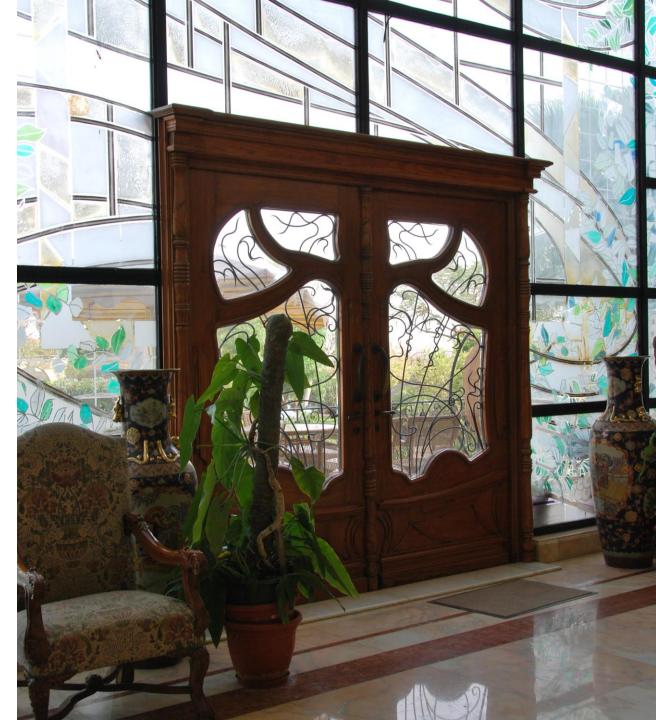

as







### **Wood Works Fit Out**

Intercontinental Hotel, Port Ghaleb, Marsa Allam By Al Kharafy



## Pergola and handrails

#### **Outdoor Woodworks**

Intercontinental Hotel, Port Ghaleb, Marsa Allam By Al Kharafy





# Decorative partition dividing reception and dining room

#### **Wood Works Fit Out**











## Arabesque partitions

#### **Wood Works Fit Out**

Port Ghaleb Hotel, Marsa Alam By Al Kharafy





### Ballroom entrance doors







### **Doors**

Sheraton, The Gambia By Al Kharafy







Decorative mosque entrance doors

Main Mosque, Arts and Cultural Center, New Administrative Capital





## Mosque door

Main Mosque, Arts and Cultural Center, New Administrative Capital

## Bathroom doors



**Doors** 



## Dining room door



**Doors** 



## Back garden door



**Doors** 





























# Royal Tut collection











#### Windows

Engac manufactures windows that are used in the German specifications and standards. Engac imports the accessories used directly from Roto, Germany.

Double glazed and double rubber seal offering insulation against dust, noise, and rain.

We use a wide variety of materials and finishes according to our client's request.

Manufacturing is according to German standards as well.



### Turn and tilt window





## Slide window







# Metal gates





**Metal Works** 

Private Client



### Hand rails

#### **Metal Works**

Private Client