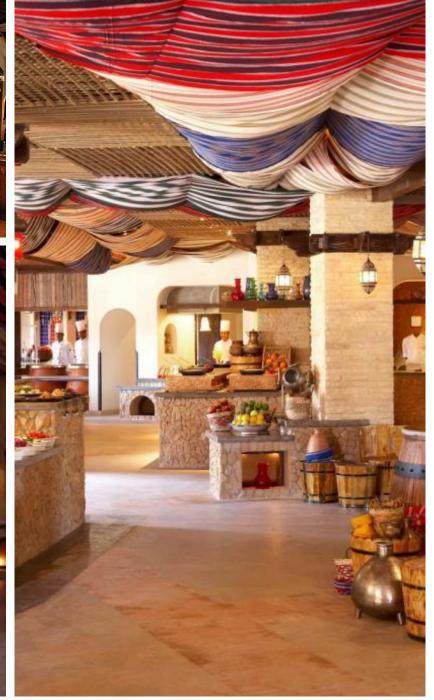

#### **Wood Works Fit Out**

Sheraton, The Gambia By Al Kharafy

Main Restaurant, Port Ghaleb Hotel, Marsa Allam By Al Kharafy

Restaurant wood works