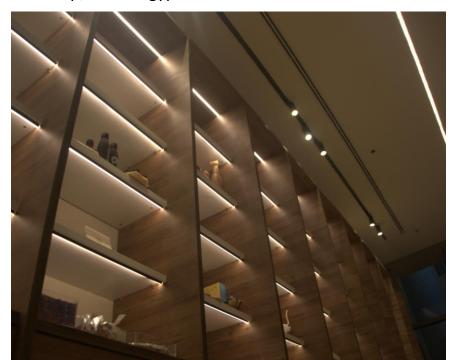

## Display shelves and counters

#### **Wood Works Fit Out**

Gift Shop, Grand Egyptian Museum

Wall cladding, columns, wood and stainless partitions and counters