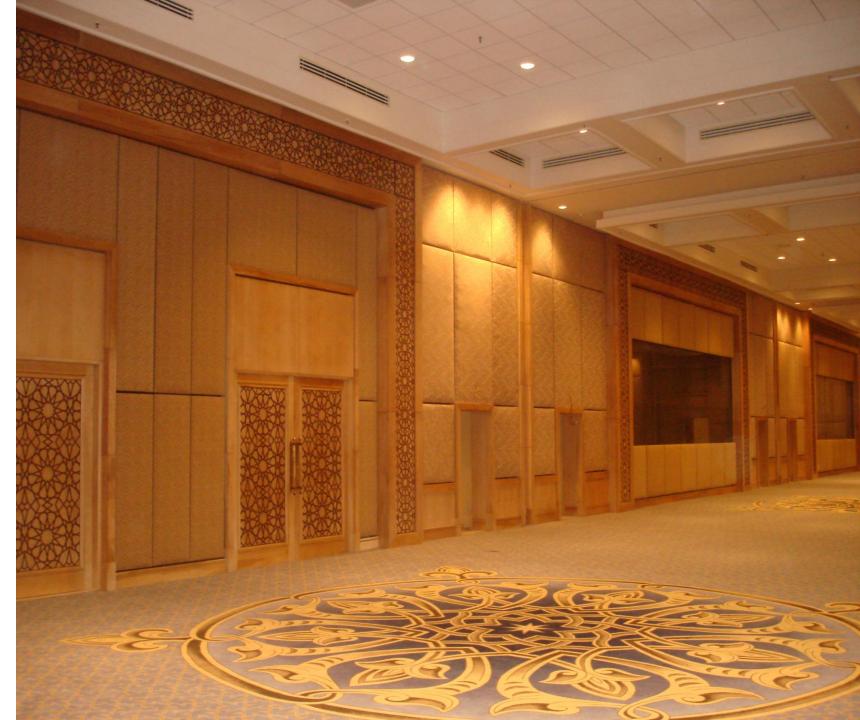

### **Wood Works Fit Out**

International Conference Center, Sharm el Sheikh

# Lobby wall claddings and doors