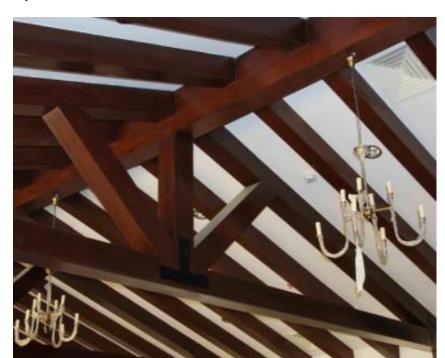

## Truss and false ceiling

#### **Wood Works Fit Out**

Clubhouse, Uptown Cairo By Emaar