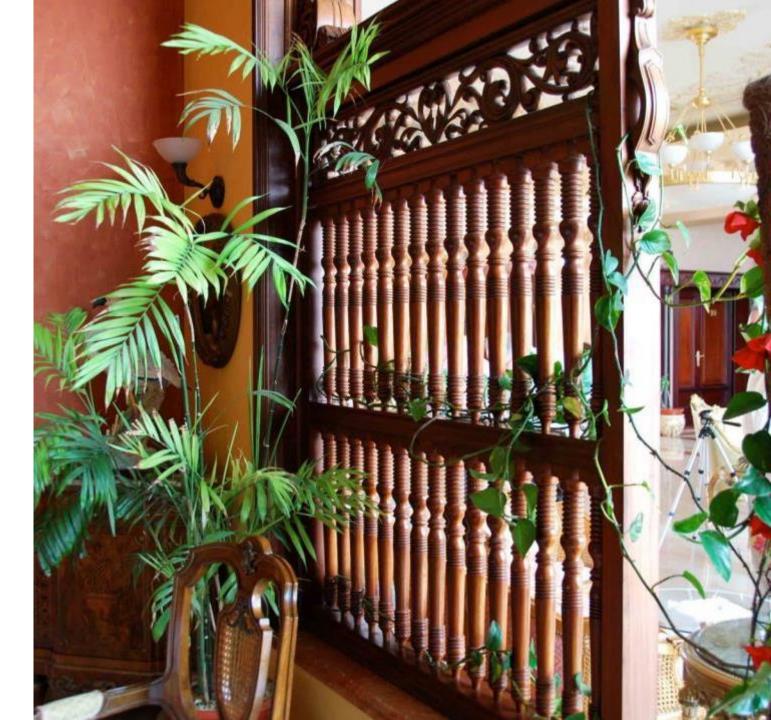

## Arabesque partitions

#### **Wood Works Fit Out**

Port Ghaleb Hotel, Marsa Alam By Al Kharafy