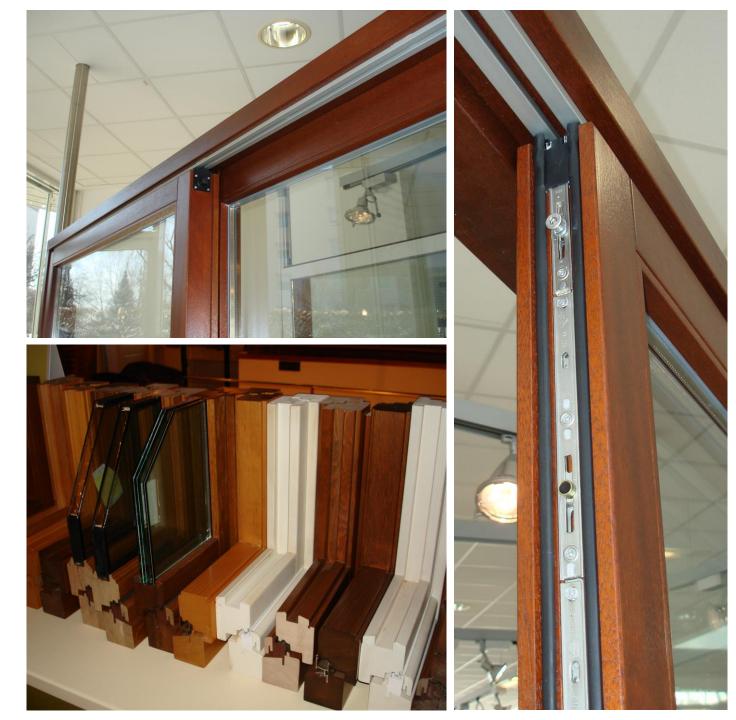

#### Windows

Engac manufactures windows that are used in the German specifications and standards. Engac imports the accessories used directly from Roto, Germany.

Double glazed and double rubber seal offering insulation against dust, noise, and rain.

We use a wide variety of materials and finishes according to our client's request.

Manufacturing is according to German standards as well.