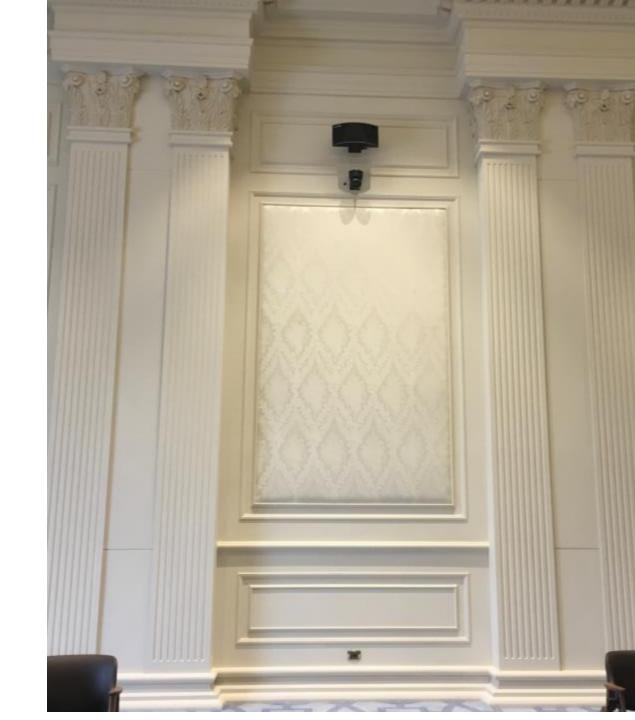

#### **Wood Works Fit Out**

Engac Head Office

# Wall cladding with fabric and acoustical insulation

International Conference Center, Port Ghaleb By Al Kharafy

## Wall cladding with fabric and acoustical insulation

#### **Wood Works Fit Out**

International Conference Center, Port Ghaleb, Marsa Allam By Al Kharafy