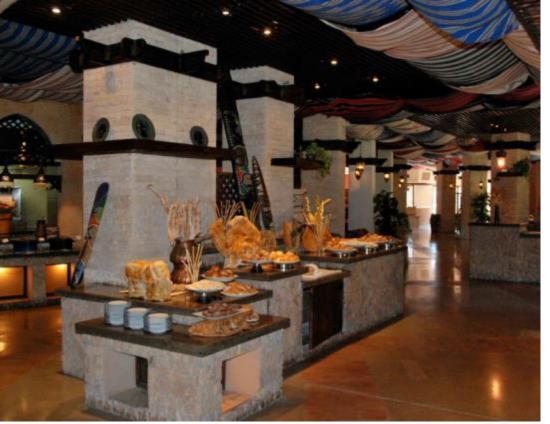

#### **Wood Works Fit Out**

Sheraton, The Gambia By Al Kharafy

Main Restaurant, Port Ghaleb Hotel, Marsa Allam By Al Kharafy

Restaurant wood works