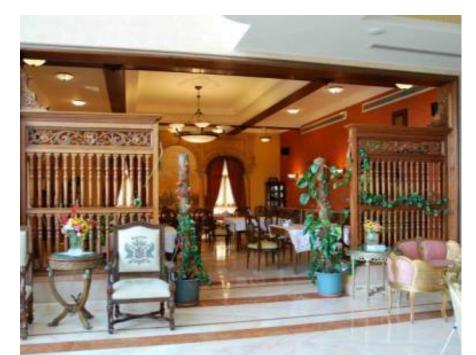

# Decorative partition dividing reception and dining room

#### **Wood Works Fit Out**