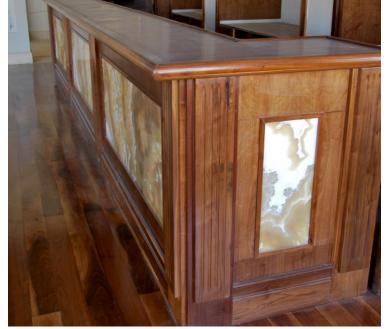

## Display shelves and counters

#### **Wood Works Fit Out**

Gift Shop, Grand Egyptian Museum

Wall cladding, columns, wood and stainless partitions and counters